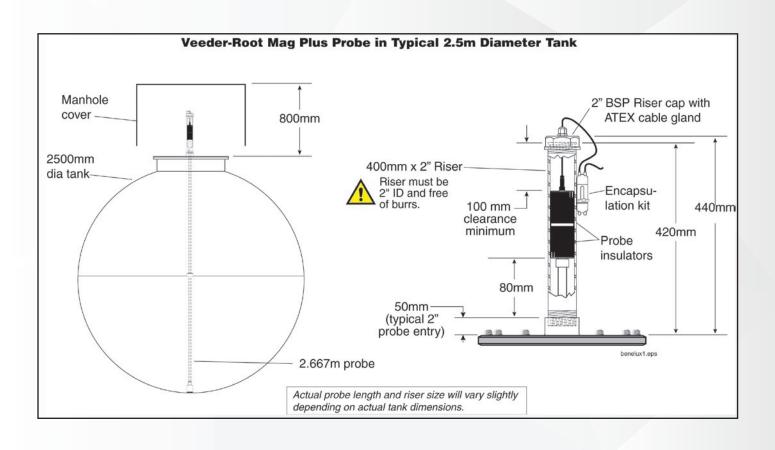

#### **Compact size**

Install in limited headroom applications in tank entries as small as 25.4mm