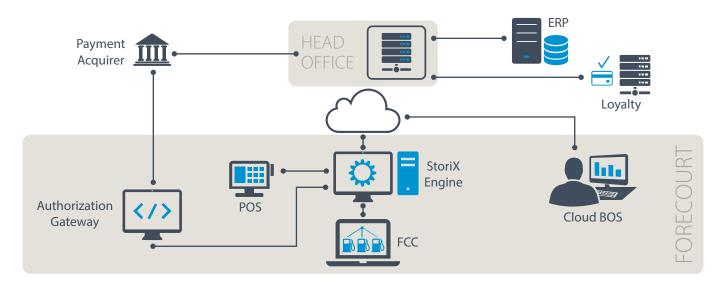

- **POS:** Modular and configurable omni-channel solution that provides unmatched simplicity for the cashier & the best-in-class customer experience
- **Cloud BOS:** It is part of the HOS, with site users limited to viewing and managing only their station. This approach prevents the need for on-site installation & support. It allows full control of the product catalog, prices, employees, etc.
- **Cloud HOS:** Unexcelled remote Head Office System for complete control of any store in the network, anytime and anywhere
- **StoriX Engine:** The engine is the heart of the system architecture which enables centralized business logic management and assures the store always open. A single StoriX engine works with multiple POS devices

#### StoriX Engine

StoriX engine is the corner stone of the solution's stability, modularity & ease of maintenance. All station communications are performed via the engine, which allows:

- Centralized business logic management
- Omni-channel connection between various touchpoints
  in the store & forecourt
- Short TTM to adopt any retailers' configuration & customization