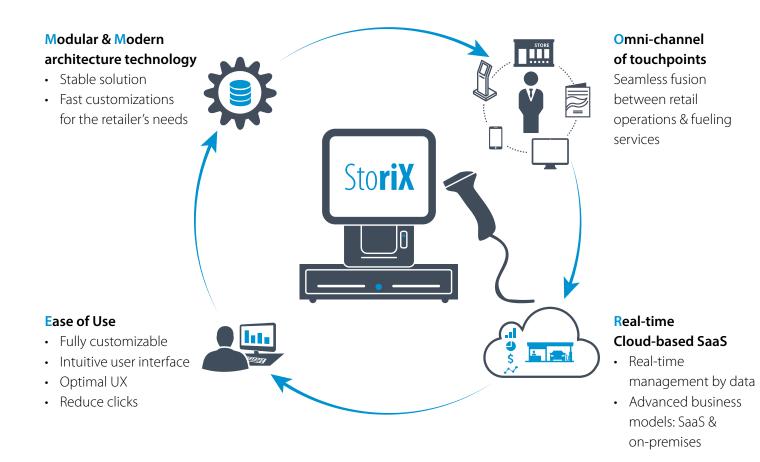

## An innovative solution for retail c-store & fuel station management

## SOLUTION DESCRIPTION

Passport X is a feature-rich 3<sup>rd</sup> generation management solution especially designed for fuel retailers operating a c-store as part of their stations. It provides a fully customizable POS system, and a state-of-the-art cloud-based Head Office (HOS) architecture that facilitates a cloud-based Back Office Solution (BOS). Passport X is powered by the StoriX Engine, and is designed to suit every fuel station business model with its flexibility facilitating seamless integration throughout all peripherals and external systems. By streamlining communication between all components, Passport X provides everyone involved, from managers to staff, with the most advanced retail tools available to maximize revenues, profitability, and total customer experience.

## **MORE** with Passport X Powered by StoriX

www.orpak.com | info@orpak.com