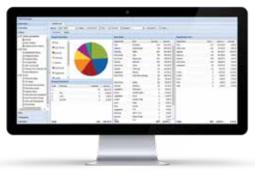

POS - Refueling

HOS – Sales Dashboard

Centralized POS configuration by the HOS