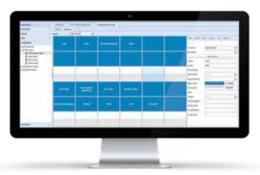

POS - Refueling

HOS – Sales Dashboard

Centralized POS configuration by the HOS