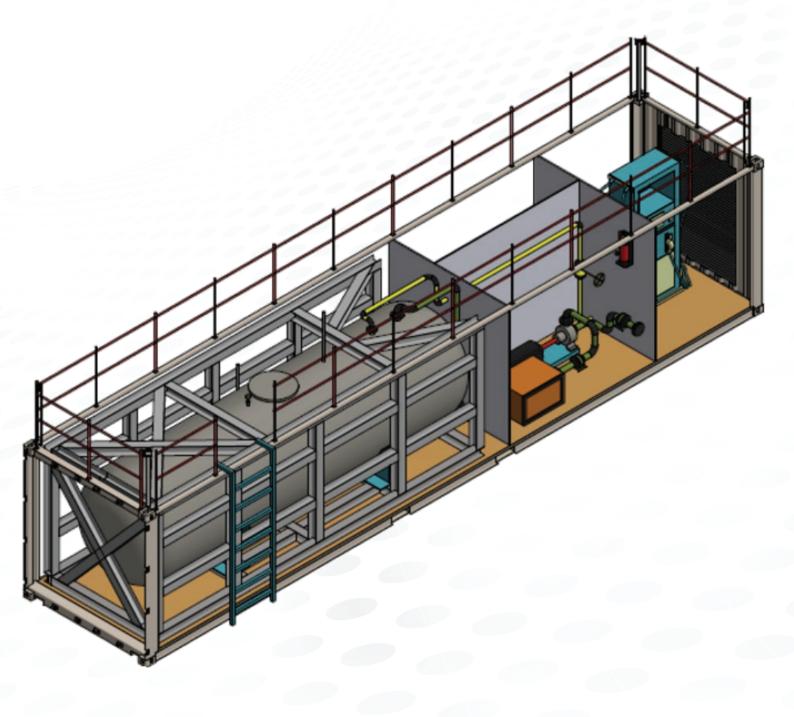

## Technical Specifications and Equipments

| Portable Fueling Station Specifications        |                                                                                                         |
|------------------------------------------------|---------------------------------------------------------------------------------------------------------|
| Container Dimension (LxWxH)                    | 12000 X 2400 X 2400 mm                                                                                  |
| Tank Size                                      | 20 KL (Compartment - 1: 5 KL Petrol , Compartment - 2:15 KL Diesel)                                     |
| Transportation                                 | Portable Fueling Station will be transported on a 40 ft trailer                                         |
| Tank Material                                  | Double wall constructed of steel as per API 650 Standard                                                |
| Shell Thickness of the Tank                    | Inner Shell thickness: 3.5 mm<br>Outer Shell thickness: 3.5 mm<br>Gap between the two shells: 75-100 mm |
| Approximate Weight                             | 8000 Kgs.                                                                                               |
| Lifting Arrangement                            | 4 Lifting eyes and Required Chain lengths                                                               |
| Base Plate Dimensions                          | L X W: 12000 X 2400 mm<br>Thickness: 12mm                                                               |
| RCC Height                                     | 300 mm (Portable Service Station will be bolted on the RCC)                                             |
| Top side will have handrails for safe movement | above the tank.                                                                                         |

## Other Equipments in Portable Fueling Station

- Pump & Motor 1PH 3HP
- Flow Meter (Veeder-Root type)
- Tank Truck Unloading Metering System
- Automatic Tank Gauges (ATG) (Veeder-Root type)
- Automation System
- Interlock System